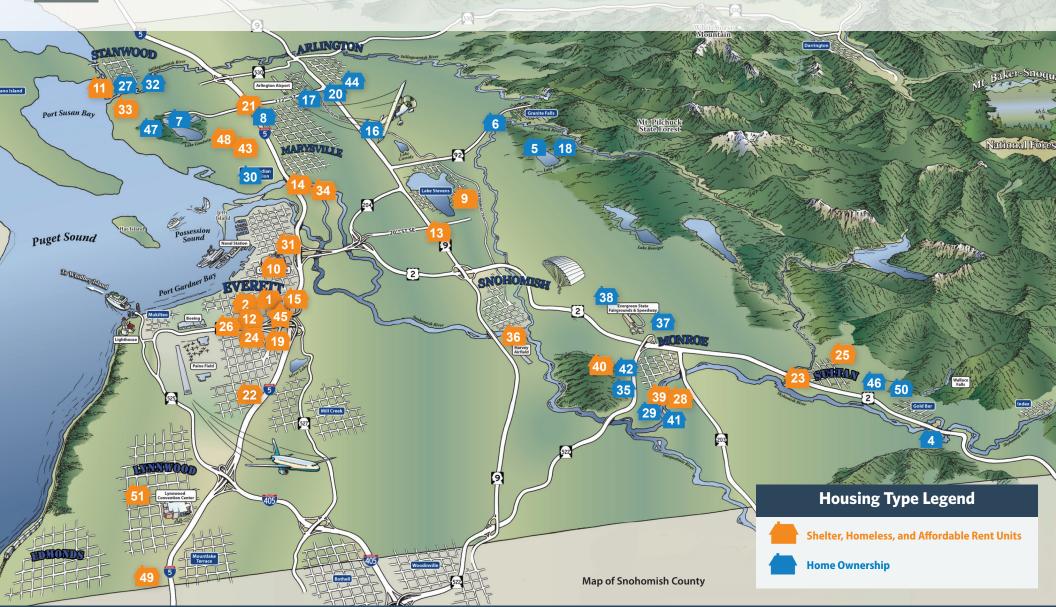

## **Current Developments**

- Crossroads (Everett)
   6 Affordable Rent, 5 Shelter
- Kennedy Court (Everett)
   7 Homeless, 1 Affordable Rent
- **4. Gold Bar (Gold Bar)** 8 Homeownership
- Lake Alyson (Granite Falls)
   16 Homeownership
- 6. Blue Spruce (Granite Falls)
  16 Homeownership
- 7. Lake Howard (Seven Lakes)16 Homeownership
- Timber Park (Arlington)
   Homeownership
- Avanti House (Lake Stevens)
   1 Affordable Rent, 2 Homeless
- **10. Commerce Building (Everett)**19 Affordable Rent, 29 Homeless
- 11. Lervick Family Village (Stanwood)7 Affordable Rent, 6 Homeless, 1 Shelter
- **12. Hope Village I (Everett)** 6 Affordable Rent, 13 Homeless
- 13. Vision House (Lake Stevens)1 Affordable Rent
- **14. Beachwood (Marysville)** 20 Affordable Rent, 5 Homeless
- **15.** Oakes Commons (Everett) 20 Affordable Rent
- **16. Country Manor (Arlington)** 29 Homeownership
- 17. Highland View Estates (Arlington)8 Homeownership
- 18. Bogart Meadows (Granite Falls)10 Homeownership
- 19. New Century Village (Everett)18 Affordable Rent, 26 Homeless

- **20.** The Bluff (Arlington) 32 Homeownership
- **21.** Maple Leaf Meadows (Arlington) 9 Affordable Rent, 12 Homeless
- 22. Avondale (Everett)
  14 Homeless
- 23. Winter's Creek South (Sultan) 2 Affordable Rent, 3 Homeless
- **24.** Hope Village II (Everett)
  3 Affordable Rent, 9 Homeless
- 25. Winter's Creek North (Sultan)
  11 Homeless
- **26.** Fleming Duplexes (Everett) 6 Affordable Rent
- **27. Port Susan (Stanwood)** 20 Homeownership
- 28. Woods Creek (Monroe) 8 Affordable Rent, 6 Homeless
- 29. Sky Meadows East & West (Monroe) 16 Homeownership
- **30.** Mission Highlands (Tulalip) 5 Homeownership
- 31. Mt. Baker View (Everett)
  20 Affordable Rent
- **32. Copper Station (Stanwood)** 35 Homeownership
- 33. Lincoln Hill Village (Stanwood)
  19 Affordable Rent, 5 Homeless
- 34. Park Place Townhomes (Marysville)
  14 Affordable Rent
- 35. Marvin Gardens (Monroe) 14 Homeownership
- 36. Pilchuck Place (Snohomish)10 Affordable Rent
- 37. Rose Park (Snohomish)10 Homeownership

- **38.** French Creek Bluff (Snohomish) 10 Homeownership
- **39.** Monroe Family Village (Monroe) 10 Homeless, 37 Affordable Rent
- **40.** Fairview Apartments (Monroe)
  31 Affordable Rent
- **41.** Monroe Main Street (Monroe) 13 Homeownership
- **42. Hegger Short Plat (Monroe)** 7 Homeownership
- **43.** Twin Lakes Landing I (Marysville) 38 Homeless, 12 Affordable Rent
- **44.** Parkwood Estates I & II (Arlington)
  14 Homeownership
- **45.** HopeWorks Station (Everett)
  Home of Social Enterprises
- **45. Station Place (Everett)** 8 Affordable Rent, 57 Homeless
- **46.** Siegel Short Plats (Sultan) 10 Homeownership
- **47.** Lake Martha Ridge I & II (Stanwood)
  17 Homeownership
- **48.** Twin Lakes Landing II (Marysville) 30 Homeless, 30 Affordable Rent

## **Future Developments**

- **49.** Madrona Highlands (Edmonds) 52 Units
- 50. Blue Mountain Meadows (Sultan)
  19 Homeownership
- 51. Scriber Place (Edmonds) 52 Units